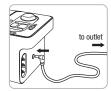

## **GRPRO 2.1 QUICK START**

FILL RESERVOIR

Add water to the reservoir fill-line. DO NOT OVERFILL.

Add it to top of reservoir.

Replenish the ice as necessary.

Connect AC Adapter to grounded outlet, then to Control Unit.