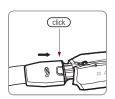

## **GRPRO 2.1 QUICK START**





FILL RESERVOIR

Add water to the reservoir fill-line. DO NOT OVERFILL.





Add it to top of reservoir.

Replenish the ice as necessary.





Connect AC Adapter to grounded outlet, then to Control Unit.





Connect Hose to Wrap, then to Control Unit. Apply Wrap.



## GAME SREADY®

**WARNING:** Follow the recommendations of your health care practitioner regarding the frequency and duration of use. Improper placement or prolonged use of the GRPro 2.1 could result in tissue damage. Discontinue use immediately if you experience burning, itching, or increased pain and swelling. Monitor the skin receiving cold therapy frequently and discontinue use if changes such as blisters, increased redness, discoloration, or welts occur.



**WARNING:** It is mandatory to fully read and understand the User Manual before using the device. Failure to follow operating instructions could result in serious injury.



**IMPORTANT:** Read complete indications, contraindications, cautions, and warnings before using