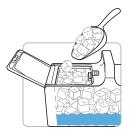

## **GRPRO 2.1 QUICK START**

FILL RESERVOIR

Add water to the reservoir fill-line. DO NOT OVERFILL.

Add it to top of reservoir.

Replenish the ice as necessary.

Connect AC Adapter to grounded outlet, then to Control Unit.