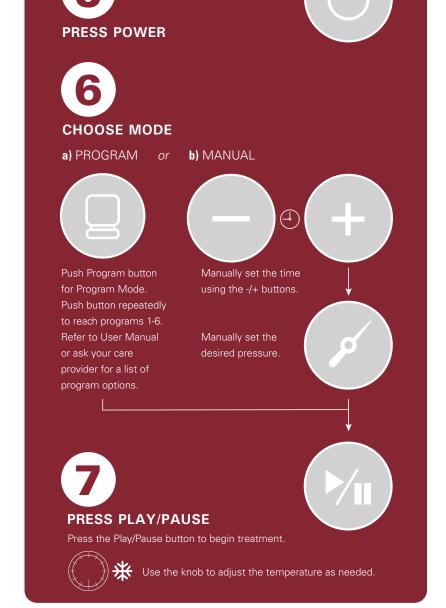

## **GRPRO 2.1 QUICK START**





FILL RESERVOIR

Add water to the reservoir fill-line. DO NOT OVERFILL.





Add it to top of reservoir.

Replenish the ice as necessary.





Connect AC Adapter to grounded outlet, then to Control Unit.





Connect Hose to Wrap, then to Control Unit. Apply Wrap.



## GAME SREADY®

**WARNING:** Follow the recommendations of your health care practitioner regarding the frequency and duration of use. Improper placement or prolonged use of the GRPro 2.1 could result in tissue damage. Discontinue use immediately if you experience burning, itching, or increased pain and swelling. Monitor the skin receiving cold therapy frequently and discontinue use if changes such as blisters, increased redness, discoloration, or welts occur.



**WARNING:** It is mandatory to fully read and understand the User Manual before using the device. Failure to follow operating instructions could result in serious injury.



**IMPORTANT:** Read complete indications, contraindications, cautions, and warnings before using this product.