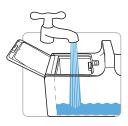

## **GRPRO 2.1 QUICK START**

FILL RESERVOIR

Add water to the reservoir fill-line. DO NOT OVERFILL.

Add it to top of reservoir.

Replenish the ice as necessary.

Connect AC Adapter to grounded outlet, then to Control Unit.